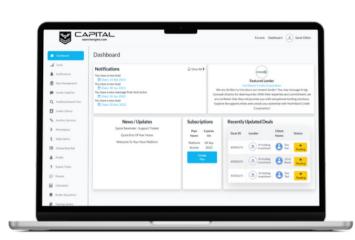

#### WE LEVERAGE TECHNOLOGY

We are the only program who provides a back office specifically built for commercial capital brokers

#### YOUR OWN CRM!

#### **Utilize Your Free CRM!**

With our program, brokers gain access to a vast database of vetted lenders and investors, ensuring credible and trustworthy connections.

Our advanced search capabilities allow brokers to quickly query a matching lender based on specific criteria, such as loan size, industry focus, and funding types, streamlining the search for the ideal capital match. Save precious time and effort as our intuitive interface delivers relevant results, putting brokers one step closer to securing the perfect funding opportunities for their clients.