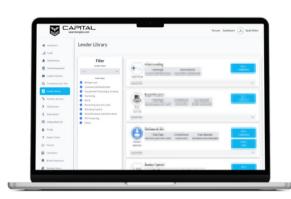

#### **Utilize Your Free CRM!**

With our program, brokers gain access to a vast database of vetted lenders and investors, ensuring credible and trustworthy connections.

Our advanced search capabilities allow brokers to quickly query a matching lender based on specific criteria, such as loan size, industry focus, and funding types, streamlining the search for the ideal capital match. Save precious time and effort as our intuitive interface delivers relevant results, putting brokers one step closer to securing the perfect funding opportunities for their clients.