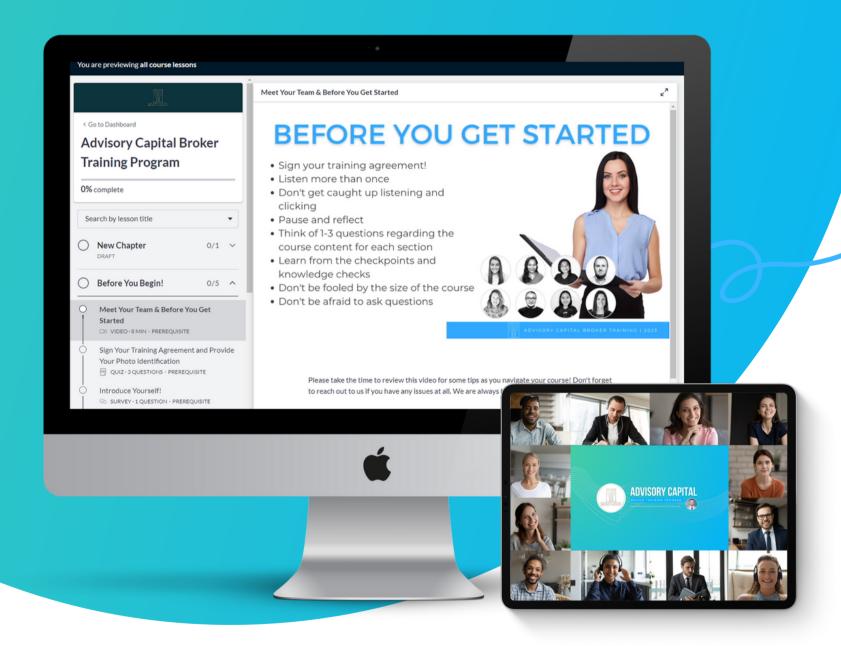

#### **SELF-PACED ON-DEMAND**

Built on an enterprise course authoring platform used by the largest organizations in the country. No recorded webinars and no poor-quality images or sound.

#### Self-paced Course Structure

- Stage 1: Foundations
- Stage 2: Products & Software
- Stage 3: Managing Your Business
- Stage 4: Final Exam
- Each section of each stage has a small checkpoint assessment
- Each stage has a small.
   knowledge check
   assessment.
- Unlimited attempts
- You will have an instructor available to answer questions at all times