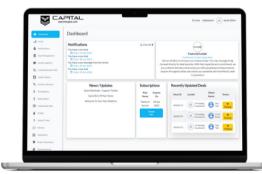

#### WE LEVERAGE TECHNOLOGY

We are the only program who provides a back office specifically built for commercial capital brokers

#### YOUR OWN CRM!

#### **Utilize Your Free CRM!**

With our program, brokers gain access to a vast database of vetted lenders and investors, ensuring credible and trustworthy connections.

Our advanced search capabilities allow brokers to quickly query a matching lender based on specific criteria, such as loan size, industry focus, and funding types, streamlining the search for the ideal capital match. Save precious time and effort as our intuitive interface delivers relevant results, putting brokers one step closer to securing the perfect funding opportunities for their clients.