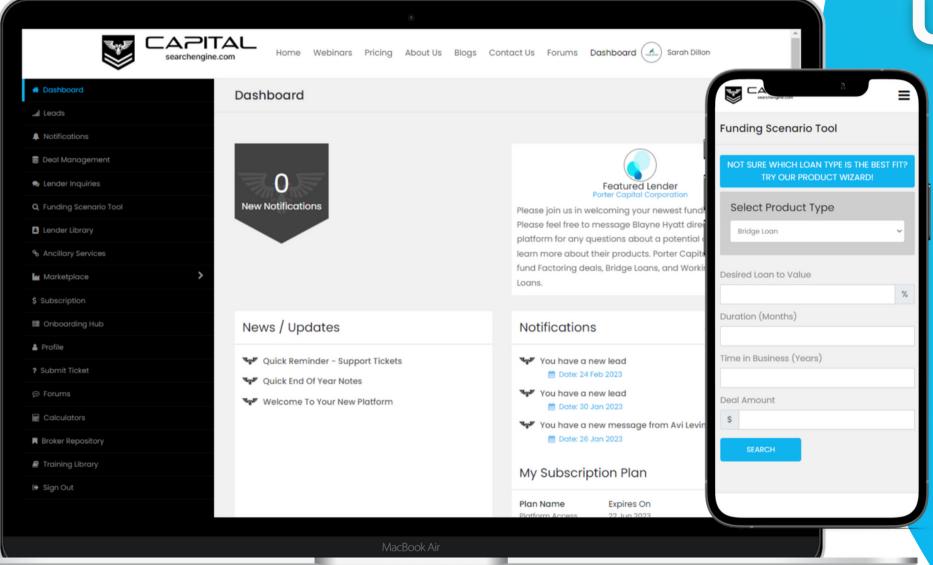

#### YOUR OWN CRM!

#### **Utilize Your Free CRM!**

With our program, brokers gain access to a vast database of vetted lenders and investors, ensuring credible and trustworthy connections.

Our advanced search capabilities allow brokers to quickly query a matching lender based on specific criteria, such as loan size, industry focus, and funding types, streamlining the search for the ideal capital match. Save precious time and effort as our intuitive interface delivers relevant results, putting brokers one step closer to securing the perfect funding opportunities for their clients.